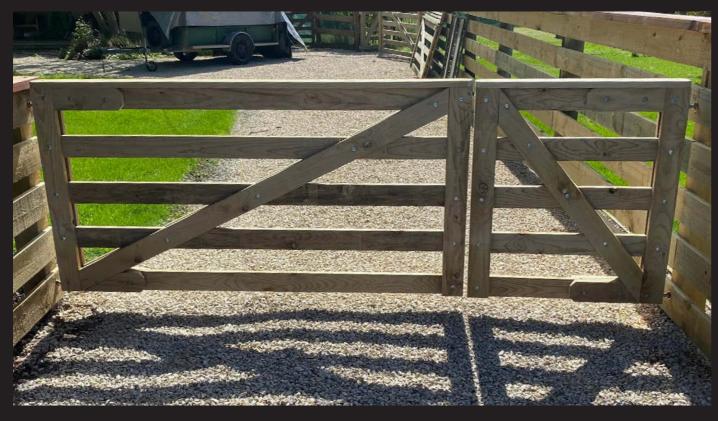

# The Hereford

This gate is the basic entry level farm gate. The gate photographed is a brilliant example of what can be achieved when a little extra detail is added to a simple design. Our team can make this gate to measure and please talk to us about what details you would like to feature on your gateway.