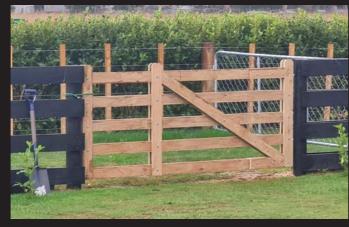

# The Hereford

This gate is the basic entry level farm gate. The gate photographed is a brilliant example of what can be achieved when a little extra detail is added to a simple design. Our team can make this gate to measure and please talk to us about what details you would like to feature on your gateway.